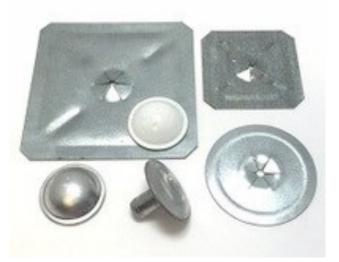

## **Insulation Washers**

Insulation Washers, commonly referred to as speed clips, are used with a variety of insulation fasteners. They are most commonly manufactured with 10, 12 and 14 gauge holes to accommodate the most widely used insulation pins. We also stock them with non standard size holes to be used with threaded fasteners, larger pins and other fastener holding applications. We can custom size them for your requirements.

- Washers are available in mild steel, stainless steel and aluminum.
- We offer a variety of sizes and shapes-round, square and rectangular.
- Washers are .016 thick.
- Domed cap washers options include aluminum, stainless or bi-metallic.
- Domed cap washers are available with plain or painted finishes by special order.